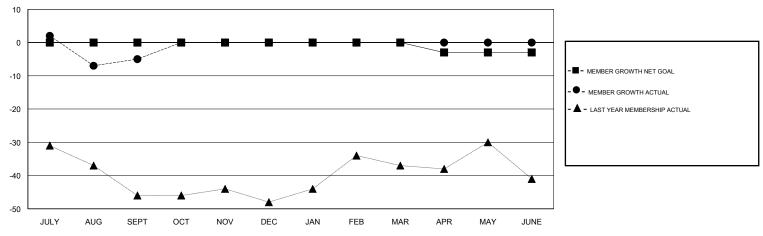

## GOALS AND ACTUAL MEMBERS CUMULATIVE

| DROPPED CLUBS: 0  DROPPED MEMBERS |    | 12 CLUBS OF 44 ADDED 1 OR MORE<br>NEW MEMBERS | GENDER DISTRIBUTION  MALE 978 (77.93%)  FEMALE 277 (22.07%)  Women Percentage Fiscal Year Goal: 23% |     |
|-----------------------------------|----|-----------------------------------------------|-----------------------------------------------------------------------------------------------------|-----|
| DECEASED                          | 1  | CLICK HERE FOR CUMULATIVE                     | TOTAL FAMILY UNIT MEMBERS                                                                           | 218 |
| CLUB CANCELLED                    | 0  | MEMBERSHIP DATA                               |                                                                                                     | 444 |
| OTHER                             | 17 |                                               | FAMILY MEMBERS PAYING HALF DUES                                                                     | 111 |
| TOTAL                             | 18 |                                               |                                                                                                     |     |